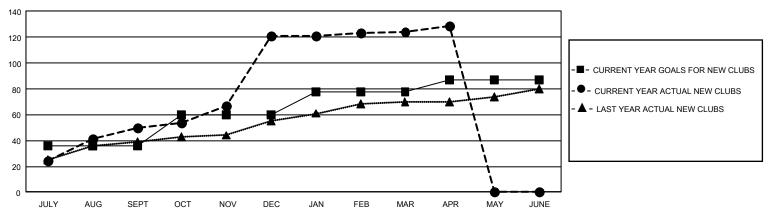

## GOALS AND ACTUAL NEW CLUBS CUMULATIVE

| DROPPED CLUBS: 88    |       | 687 CLUBS OF 1,107 ADDED 1 OR<br>MORE NEW MEMBERS | GENDER DISTRIBUTION             |                 |        |
|----------------------|-------|---------------------------------------------------|---------------------------------|-----------------|--------|
|                      |       |                                                   | MALE 25,286 (68.3               |                 |        |
|                      |       |                                                   | FEMALE                          | 11,730 (31.69%) |        |
| DROPPED MEMBERS      |       |                                                   |                                 |                 |        |
| DECEASED             | 184   | CLICK HERE FOR CUMULATIVE                         | TOTAL FAMILY UNIT MEMBERS       |                 | 19,039 |
| CLUB CANCELLED 1,345 |       | MEMBERSHIP DATA                                   |                                 |                 | 44.000 |
| OTHER                | 2,826 |                                                   | FAMILY MEMBERS PAYING HALF DUES |                 | 11,290 |
| TOTAL                | 4,355 |                                                   |                                 |                 |        |