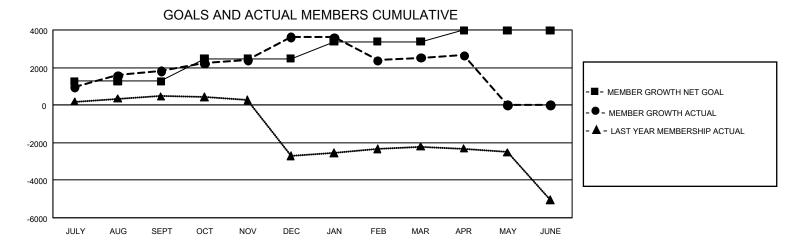

## GMT Constitutional Area 6, Group K

REPORT DOES NOT INCLUDE CLUBS IN UNDISTRICTED AREAS.

| Clubs         |               |             |               | Members               |                        |                         |                                                    |  |
|---------------|---------------|-------------|---------------|-----------------------|------------------------|-------------------------|----------------------------------------------------|--|
|               | RESULTS FOR   | R 2020-2021 |               | RESULTS FOR 2020-2021 |                        |                         |                                                    |  |
| QUARTER       | NEW CLUB GOAL | NEW CLUBS   | DROPPED CLUBS | QUARTER MEM           | BER GROWTH NET<br>GOAL | MEMBER GROWTH<br>ACTUAL | DROPPED<br>MEMBERS ACTUAL<br>(including transfers) |  |
| JULY/AUG/SEPT | 108           | 50          | 8             | JULY/AUG/SEPT         | 1259                   | 2,794                   | 701                                                |  |
| OCT/NOV/DEC   | 72            | 71          | 0             | OCT/NOV/DEC           | 1219                   | 3,740                   | 1,845                                              |  |
| JAN/FEB/MAR   | 54            | 3           | 80            | JAN/FEB/MAR           | 902                    | 657                     | 1,663                                              |  |
| APR/MAY/JUNE  | 27            | 5           | 0             | APR/MAY/JUNE          | 607                    | 280                     | 147                                                |  |